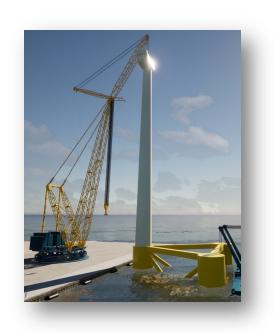

#### Challenge

Heavy Cranage for integration of WTG
15MW: +800t nacelle, +140m heights

Mobilization of Heavy Lift Crane
12-18months, high cost

Ground Bearing Capacity
+20t/m² for lifting

Quay Space Limitations
For storage and handling

#### Solutions

- Innovative Products & Block Fabrication
  - minimize heavy cranes use
  - maximize local yard/harbor scope
- INO Floater requires minimal draft

**Typical Heavy Lift Crane** 