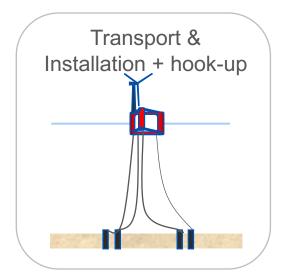

# Flexibility through Modularization Approach

Multi-source Block Fabrication

Local Assembly and Turbine Integration

> Increased Local Content

## **Optimized Transportation**

Fully Assembled Foundation Transport