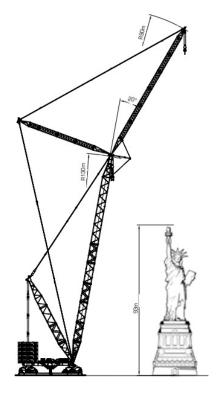

#### Challenge

Heavy Cranage for integration of WTG
15MW: +800t nacelle, +140m heights

Mobilization of Heavy Lift Crane
12-18months, high cost

Ground Bearing Capacity
+20t/m² for lifting

Quay Space Limitations
For storage and handling

Water / Air Draft
Shallow / bridges

#### Solutions

- Innovative Products & Block Fabrication
  - minimize heavy cranes use
  - maximize local yard/harbor scope
- INO Floater requires minimal draft

**Typical Heavy Lift Crane** 