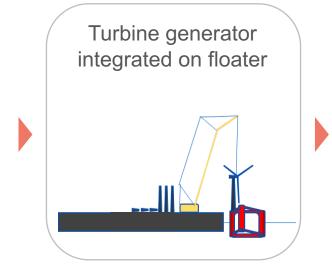

## **Turbine Integration Considerations**

#### Challenge

Heavy Cranage for integration of WTG
15MW: +800t nacelle, +140m heights

Mobilization of Heavy Lift Crane
12-18months, high cost

Ground Bearing Capacity
+20t/m² for lifting

Quay Space Limitations
For storage and handling

#### Solutions

- Innovative Products & Block Fabrication
  - minimize heavy cranes use
  - maximize local yard/harbor scope
- INO Floater requires minimal draft

**Typical Heavy Lift Crane** 