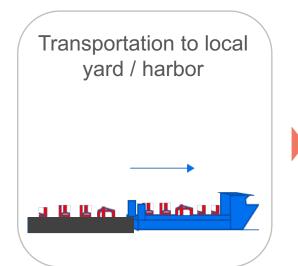

# Flexibility through Modularization Approach

Multi-source Block Fabrication

Local Assembly and Turbine Integration

> Increased Local Content

## **Optimized Transportation**

Fully Assembled Foundation Transport